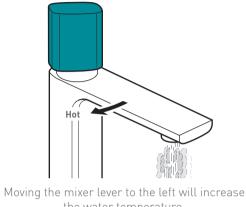

### Operation

Hot

the water temperature.

Moving the mixer lever to the right will decrease the water temperature.