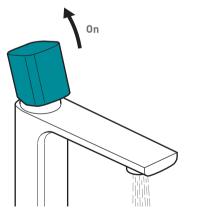

VADO, Wedmore Road, Cheddar, Somerset, England BS27 3EB tel 01934 744466 fax 01934 744345 aftersales@vado.com www.vado.com

Mixer lever in the OFF position.

Moving the mixer lever backwards will increase the flow of water.