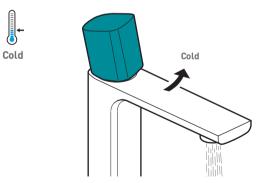

VADO, Wedmore Road, Cheddar, Somerset, England BS27 3EB tel 01934 744466 fax 01934 744345 aftersales@vado.com www.vado.com

Mixer lever in the OFF position.

Moving the mixer lever backwards will increase the flow of water.

### Operation

Hot

the water temperature.

Moving the mixer lever to the right will decrease the water temperature.