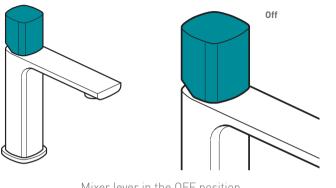

VADO, Wedmore Road, Cheddar, Somerset, England BS27 3EB tel 01934 744466 fax 01934 744345 aftersales@vado.com www.vado.com

Mixer lever in the OFF position.

Moving the mixer lever backwards will increase the flow of water.