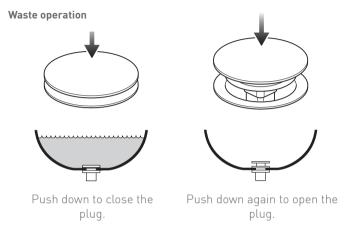

is finished to the highest standard. Due care needs to be taken to ensure the appearance is retained.

We recommend cleaning all products with a soft damp cloth ONLY and advise strongly against the use of all aggressive/ corrosive cleaning products i.e. powders and liquids. If these instructions are not followed, this may invalidate your guarantee in the event of a problem occurring.

VADO, Wedmore Road, Cheddar, Somerset, England BS27 3EB tel 01934 744466 fax 01934 744345 aftersales@vado.com www.vado.com





Mixer lever in the OFF position.



Moving the mixer lever backwards will increase the flow of water.

### Operation

Hot



the water temperature.



Moving the mixer lever to the right will decrease the water temperature.

# Operation -clicker waste to suit your model

### Notes: