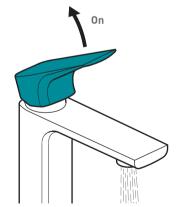

# Operation

Mixer lever in the OFF position.

Lifting the mixer lever upwards will increase the flow of water.