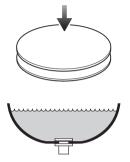

# Operation -clicker waste to suit your model

### Waste operation

Push down to close the plug.

Push down again to open the plug.