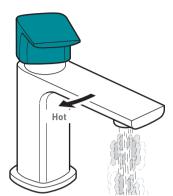

# Operation

Moving the mixer lever to the left will increase the water temperature.

Moving the mixer lever to the right will decrease the water temperature.