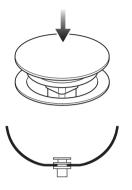

# Operation -clicker waste to suit your model

### Waste operation

Push down to close the plug.

Push down again to open the plug.