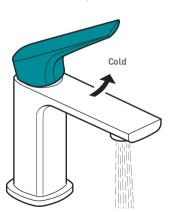

# Operation

Mixer lever in the OFF position.

Lifting the mixer lever upwards will increase the flow of water.

# Operation

Moving the mixer lever to the left will increase the water temperature.

Moving the mixer lever to the right will decrease the water temperature.