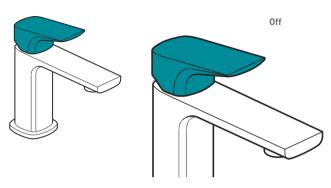

# Operation

Mixer lever in the OFF position.

Lifting the mixer lever upwards will increase the flow of water.