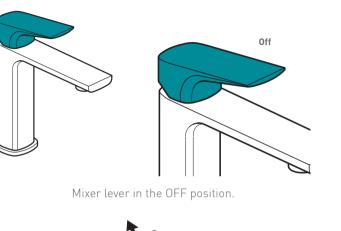

## Operation

Moving the mixer lever to the right will decrease the water temperature.