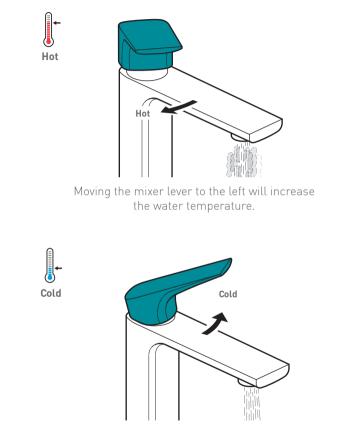

## Operation

Moving the mixer lever to the right will decrease the water temperature.