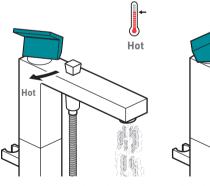

## Operation

Moving the mixer lever upwards/downwards will increase/ decrease the flow of water.

Moving the mixer lever to the left will increase the water temperature.

Moving the mixer lever to the right will decrease the water temperature.