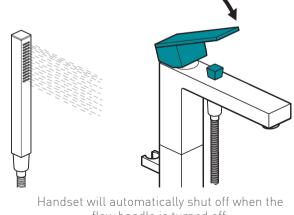

## Operation

Pull up the diverter handle to change flow to handset.

flow handle is turned off.

Notes

Notes