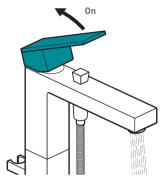

## Operation

Moving the mixer lever upwards/downwards will increase/ decrease the flow of water.

Moving the mixer lever to the left will increase the water temperature.

Moving the mixer lever to the right will decrease the water temperature.