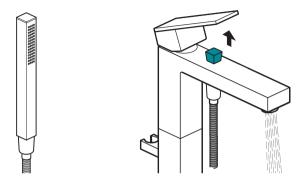

## Operation

Pull up the diverter handle to change flow to handset.

flow handle is turned off.

Notes

Notes