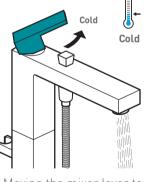

## Operation

Moving the mixer lever upwards/downwards will increase/ decrease the flow of water.

Moving the mixer lever to the left will increase the water temperature.

Moving the mixer lever to the right will decrease the water temperature.