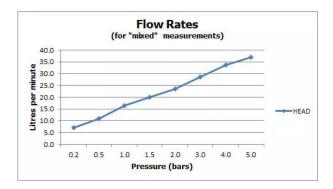

## COLLECTION: AQUABLADE PRODUCT CODE: AQB-20X30-C/P

The flow rate displayed is calculated using ideal system conditions. This result should only be taken as an indication as the flow rate may vary depending on the specific in-situ configuration.

## COLLECTION: AQUABLADE PRODUCT CODE: AQB-20X30-C/P

FINISH Chrome

MINIMUM OPERATING PRESSURE 1.0 Bar MP

MAXIMUM OPERATING PRESSURE 5.0 Bar HP

GUARANTEE 15 Year Guarantee

tel: 01934 744466 email: sales@vado.com www.vado.com