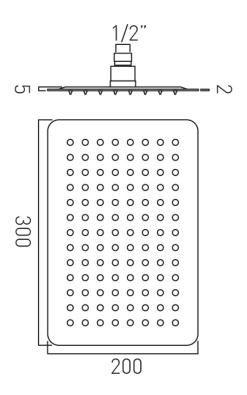

## TECHNICAL DRAWING

### COLLECTION: AQUABLADE PRODUCT CODE: AQB-20X30-C/P

tel: 01934 744466 email: sales@vado.com www.vado.com

WHERE INSPIRATION FLOWS

#### FUNCTIONS

1

RUB-CLEAN NOZZLES Yes

SELF-CLEANING

No

SHOWER HEAD SIZE 200mm x 300mm (8" x 12")

COLLECTION NAME Aquablade

tel: 01934 744466 email: sales@vado.com www.vado.com

#### PLUMBING SYSTEM SUITABILITY

Pumped System, Combination Boiler, Pressurised System

**CONNECTIONS / FITTINGS** 

1/2" female inlet

WITH AIR-INJECTION TECHNOLOGY

110