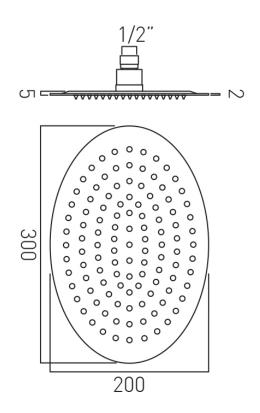

### SHOWER HEAD SIZE

200mm x 300mm [8" x 12"]

## TECHNICAL DRAWING

COLLECTION: AQUABLADE

PRODUCT CODE: AQB-OV/30-C/P

www.vado.com