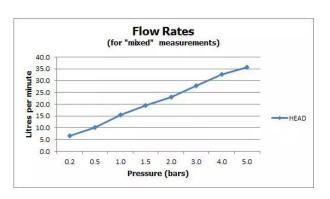

# SPECIFICATION SHEET

COLLECTION: AQUABLADE

PRODUCT CODE: AQB-OV/30-C/P

The flow rate displayed is calculated using ideal system conditions. This result should only be taken as an indication as the flow rate may vary depending on the specific in-situ configuration.

#### **FINISH**

Chrome

MINIMUM OPERATING PRESSURE

1.0 Bar MP

MAXIMUM OPERATING PRESSURE

5.0 Bar HP

GUARANTEE

15 Year Guarantee