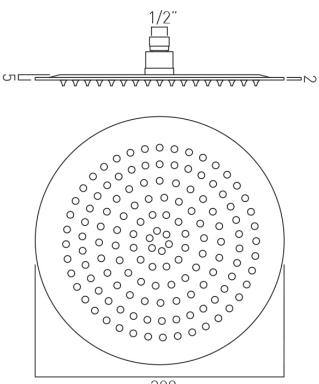

#### PLUMBING SYSTEM SUITABILITY

Pumped System, Combination Boiler, Pressurised System

**CONNECTIONS / FITTINGS** 

1/2" female inlet

WITH AIR-INJECTION TECHNOLOGY

**FUNCTIONS** 

1

RUB-CLEAN NOZZLES Yes

SELF-CLEANING

SHOWER HEAD SIZE 300mm (12") diameter

COLLECTION NAME Aquablade

tel: 01934 744466 email: sales@vado.com www.vado.com

WHERE INSPIRATION FLOWS TAPS | SHOWERS | FURNITURE

#### COLLECTION: AQUABLADE PRODUCT CODE: AQB-R0/30-C/P

ø300

tel: 01934 744466 email: sales@vado.com www.vado.com

WHERE INSPIRATION FLOWS