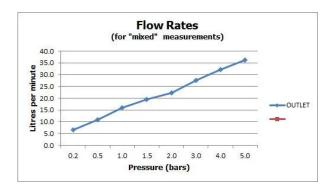

### COLLECTION: AQUABLADE PRODUCT CODE: AQB-R0/30-C/P

The flow rate displayed is calculated using ideal system conditions. This result should only be taken as an indication as the flow rate may vary depending on the specific in-situ configuration.