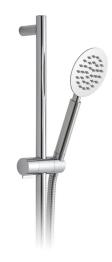

# SPECIFICATION SHEET

COLLECTION: AQUABLADE

PRODUCT CODE: AQB-SFSRK/RO-C/P

SHOWER TYPE

Slide Rail Shower Kit

SELF-CLEANING

No

SLIDE RAIL LENGTH

805mm slide rail 900mm overall rail length

WITH CROSS-SPRAY TECHNOLOGY

No

ADJUSTABLE FIXING FOR EASY RETRO FIT

No

WITH TWIST CONTROL

Yes

WITH PUSH BUTTON CONTROL

### HOSE

with 150cm smooth hose

### MOUNTING

Wall Mounted