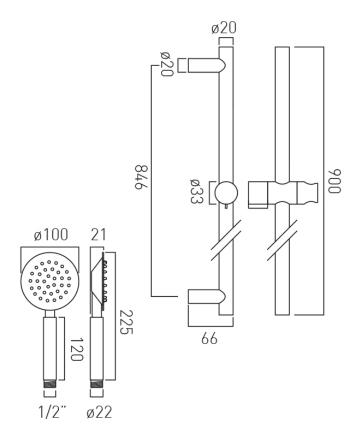

Y

No

ADJUSTABLE FIXING FOR EASY RETRO FIT

No

WITH TWIST CONTROL

Yes

WITH PUSH BUTTON CONTROL

No

WITH HOSE RETAINER

Νo

**RUB-CLEAN NOZZLES** 

Yes

tel: 01934 744466 email: sales@vado.com

www.vado.com

WHERE INSPIRATION FLOWS



# SPECIFICATION SHEET

COLLECTION: AQUABLADE

PRODUCT CODE: AQB-SFSRK/RO-C/P

### **FUNCTIONS**

1

### WITH AIR-INJECTION TECHNOLOGY

Νo

### HOSE

with 150cm smooth hose

### MOUNTING

Wall Mounted

### PLUMBING SYSTEM SUITABILITY

Gravity System, Pumped System, Combination Boiler, Pressurised System

### **COLLECTION NAME**

Aquablade

## **FINISH**

Chrome

# MINIMUM OPERATING PRESSURE

0.2 Bar LP

### MAXIMUM OPERATING PRESSURE

5.0 Bar HP

## GUARANTEE

15 Year Guarantee



# TECHNICAL DRAWING

COLLECTION: AQUABLADE

PRODUCT CODE: AQB-SFSRK/RO-C/P