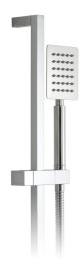

# SPECIFICATION SHEET

COLLECTION: AQUABLADE

PRODUCT CODE: AQB-SFSRK/SQ-C/P

SHOWER TYPE

Slide Rail Shower Kit

SELF-CLEANING

No

SLIDE RAIL LENGTH

644mm slide rail 704mm overall rail length

WITH CROSS-SPRAY TECHNOLOGY

No

ADJUSTABLE FIXING FOR EASY RETRO FIT

No

WITH TWIST CONTROL

Yes

WITH PUSH BUTTON CONTROL

### HOSE

with 150cm smooth hose