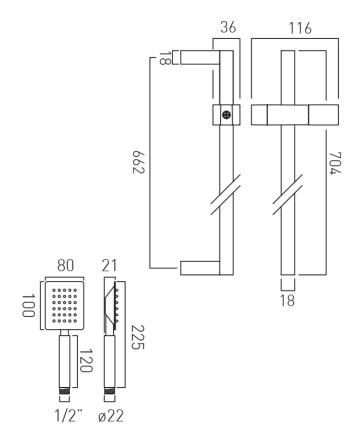

# TECHNICAL DRAWING

COLLECTION: AQUABLADE

PRODUCT CODE: AQB-SFSRK/SQ-C/P

644mm slide rail 704mm overall rail length

WITH CROSS-SPRAY TECHNOLOGY

No

ADJUSTABLE FIXING FOR EASY RETRO FIT

No

WITH TWIST CONTROL

Yes

WITH PUSH BUTTON CONTROL