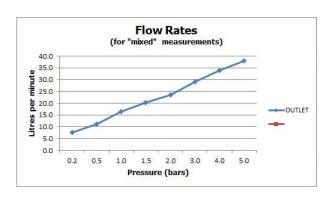

## SPECIFICATION SHEET

COLLECTION: AQUABLADE

PRODUCT CODE: AQB-SQ/30-C/P

The flow rate displayed is calculated using ideal system conditions. This result should only be taken as an indication as the flow rate may vary depending on the specific in-situ configuration.

#### **FINISH**

Chrome

MINIMUM OPERATING PRESSURE

1.0 Bar MP

MAXIMUM OPERATING PRESSURE

5.0 Bar HP

GUARANTEE

15 Year Guarantee