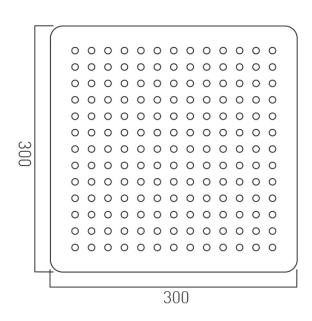

#### SHOWER HEAD SIZE

300mm [12"]

### TECHNICAL DRAWING

COLLECTION: AQUABLADE

PRODUCT CODE: AQB-SQ/30-C/P

tel: 01934 744466 email: sales@vado.com

www.vado.com