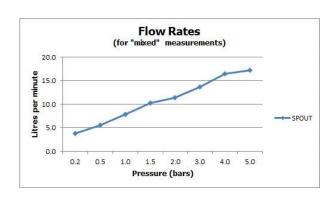

## SPECIFICATION SHEET

COLLECTION: ASCENT

PRODUCT CODE: ASC-150-C/P

The flow rate displayed is calculated using ideal system conditions. This result should only be taken as an indication as the flow rate may vary depending on the specific in-situ configuration.

# SPECIFICATION SHEET

COLLECTION: ASCENT

PRODUCT CODE: ASC-150-C/P

MINIMUM OPERATING PRESSURE

0.5 Bar LP

MAXIMUM OPERATING PRESSURE

5.0 Bar HP

tel: 01934 744466 email: sales@vado.com