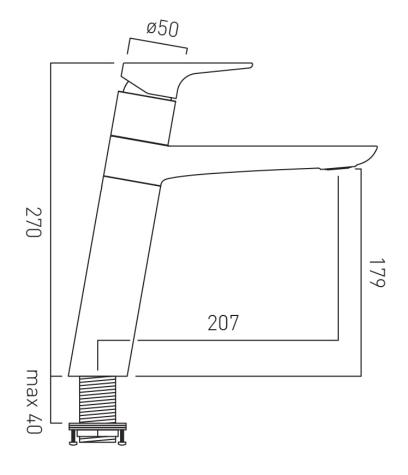

### TECHNICAL DRAWING

COLLECTION: ASCENT

PRODUCT CODE: ASC-150-C/P

www.vado.com