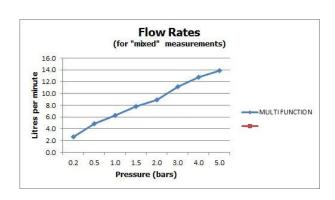

## SPECIFICATION SHEET

COLLECTION: ATMOSPHERE

PRODUCT CODE: ATM-HANDSET/MF-DB-CP

The flow rate displayed is calculated using ideal system conditions. This result should only be taken as an indication as the flow rate may vary depending on the specific in-situ configuration.

### MINIMUM OPERATING PRESSURE

1.0 Bar MP

tel: 01934 744466 email: sales@vado.com

www.vado.com

WHERE INSPIRATION FLOWS

#### MAXIMUM OPERATING PRESSURE

5.0 Bar HP

**FINISH** 

Chrome

**COLLECTION NAME** 

Atmosphere

GUARANTEE

15 Year Guarantee