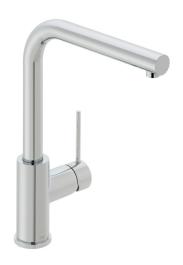

## SPECIFICATION SHEET

COLLECTION: CAMBER

PRODUCT CODE: CUC-1007-C/P

#### **COLLECTION NAME**

Camber

## HANDLES

Single Lever

#### WITH SWIVEL SPOUT

1