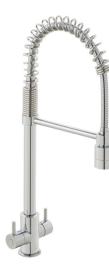

### COLLECTION: VIBE PRODUCT CODE: CUC-1061-C/P

TAP TYPE Kitchen Tap

PLUMBING SYSTEM SUITABILITY

Pumped System, Combination Boiler, Pressurised System

#### COLLECTION NAME

Vibe

#### DECK HOLE DRILL DIAMETER

35mm

#### SPARE PARTS

cold ceramic cartridge C-502-RTC hot ceramic cartridge C-502-LTC

HANDLES

2 Handle

### WITH WATER FLOW AERATOR

No

WITH SWIVEL SPOUT

1

#### WITH WATER FLOW STRAIGHTENER

No

WHERE INSPIRATION FLOWS

# SPECIFICATION SHEET

COLLECTION: VIBE PRODUCT CODE: CUC-1061-C/P

MOUNTING Deck Mounted

MINIMUM OPERATING PRESSURE 1.0 Bar MP

MAXIMUM OPERATING PRESSURE 5.0 Bar HP

tel: 01934 744466 email: sales@vado.com www.vado.com