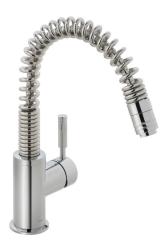

## COLLECTION: ELI PRODUCT CODE: CUC-3001-C/P

TAP TYPE Kitchen Tap

### HANDLES

Single Lever

### WITH WATER FLOW AERATOR

No

WITH SWIVEL SPOUT

1