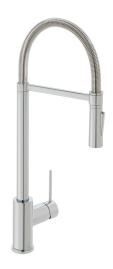

# SPECIFICATION SHEET

COLLECTION: ZOO

PRODUCT CODE: CUC-3003-C/P

#### TAP TYPE

Kitchen Tap

#### **COLLECTION NAME**

Zoo

#### HANDLES

Single Lever

#### WITH SWIVEL SPOUT

1

# MOUNTING

Deck Mounted