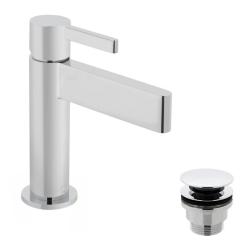

# SPECIFICATION SHEET

COLLECTION: EDIT

PRODUCT CODE: EDI-100/CC-C/P

TAP TYPE

Basin Mixer

FINISH

Chrome

**COLLECTION NAME** 

## WASTE

With Universal Basin Waste