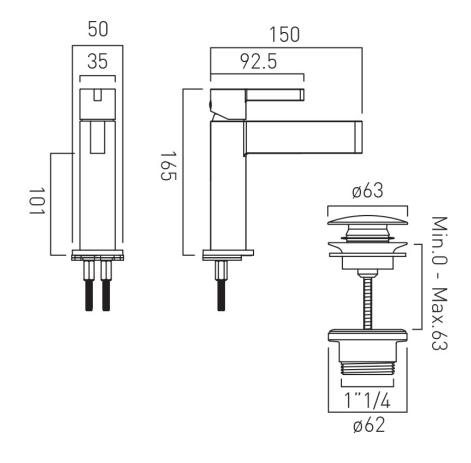

# TECHNICAL DRAWING

COLLECTION: EDIT

PRODUCT CODE: EDI-100/CC-C/P

# DECK HOLE DRILL DIAMETER

35mm