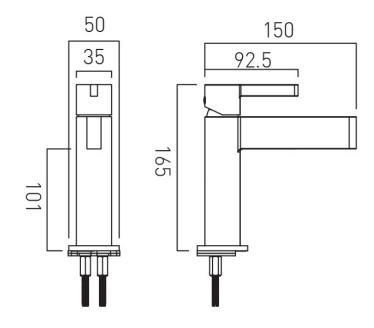

# TECHNICAL DRAWING

COLLECTION: EDIT

PRODUCT CODE: EDI-100/SB-C/P

### DECK HOLE DRILL DIAMETER

35mm