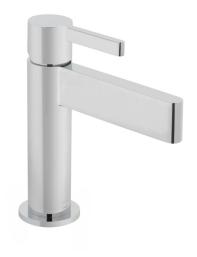

# SPECIFICATION SHEET

COLLECTION: EDIT

PRODUCT CODE: EDI-100/SB-C/P

TAP TYPE

Basin Mixer

FINISH

Chrome

**COLLECTION NAME** 

Edit

GUARANTEE

15 Year Guarantee

PLUMBING SYSTEM SUITABILITY

Pumped System, Combination Boiler, Pressurised System

MINIMUM OPERATING PRESSURE

1.0 Bar MP

MAXIMUM OPERATING PRESSURE

5.0 Bar HP

**HANDLES** 

Single Lever

MOUNTING

Deck Mounted

tel: 01934 744466 email: sales@vado.com

www.vado.com

WHERE INSPIRATION FLOWS