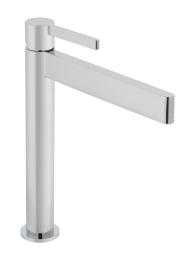

# SPECIFICATION SHEET

COLLECTION: EDIT

PRODUCT CODE: EDI-100E/SB-C/P

TAP TYPE

Basin Mixer

FINISH

Chrome

**COLLECTION NAME** 

Edit

GUARANTEE

15 Year Guarantee

PLUMBING SYSTEM SUITABILITY

Pumped System, Combination Boiler, Pressurised System

MINIMUM OPERATING PRESSURE

1.0 Bar MP

MAXIMUM OPERATING PRESSURE

5.0 Bar HP

**HANDLES** 

Single Lever

MOUNTING

Deck Mounted

tel: 01934 744466 email: sales@vado.com

www.vado.com

WHERE INSPIRATION FLOWS