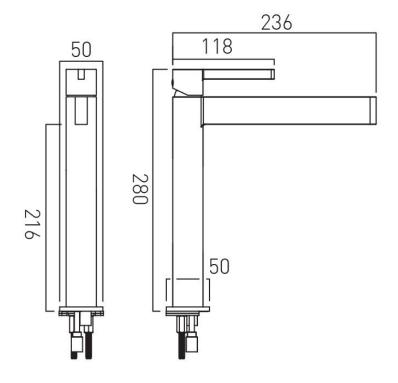

Edit

GUARANTEE

15 Year Guarantee

PLUMBING SYSTEM SUITABILITY

Pumped System, Combination Boiler, Pressurised System

MINIMUM OPERATING PRESSURE

1.0 Bar MP

MAXIMUM OPERATING PRESSURE

5.0 Bar HP

**HANDLES** 

Single Lever

MOUNTING

Deck Mounted

tel: 01934 744466 email: sales@vado.com

www.vado.com

WHERE INSPIRATION FLOWS



# SPECIFICATION SHEET

COLLECTION: EDIT

PRODUCT CODE: EDI-100E/SB-C/P

# RECOMMENDED FLOW REGULATOR

5 l/m flow regulator fitted as standard

# WITH ECOTURN COLD START TECHNOLOGY

#### WITH WATER FLOW STRAIGHTENER

#### WITH WATER FLOW AERATOR

# **CONNECTIONS / FITTINGS**

2 x 1/2" 400mm flexipipe connection

### DECK HOLE DRILL DIAMETER

35mm

# SPARE PARTS

ceramic cartridge C-010-N25



# TECHNICAL DRAWING

COLLECTION: EDIT

PRODUCT CODE: EDI-100E/SB-C/P