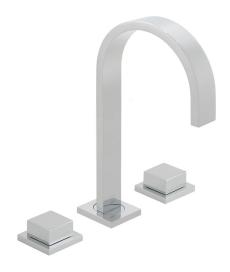

# SPECIFICATION SHEET

COLLECTION: GEO

PRODUCT CODE: GEO-201-C/P

TAP TYPE

Basin Mixer

FINISH

Chrome

**COLLECTION NAME** 

Geo

GUARANTEE

15 Year Guarantee

PLUMBING SYSTEM SUITABILITY

Pumped System, Combination Boiler, Pressurised System

MINIMUM OPERATING PRESSURE

1.0 Bar MP

MAXIMUM OPERATING PRESSURE

#### WITH SWIVEL SPOUT

Spout Can Swivel or Be Fixed

#### STYLE

Square Handles