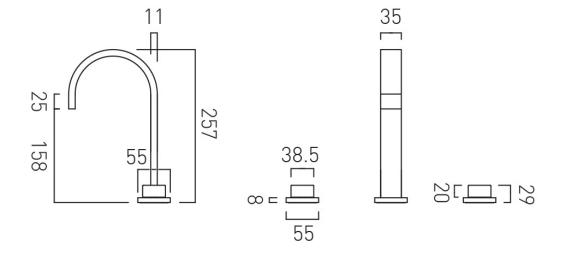

unted

tel: 01934 744466 email: sales@vado.com

www.vado.com

WHERE INSPIRATION FLOWS



## SPECIFICATION SHEET

COLLECTION: GEO

PRODUCT CODE: GEO-201-C/P

#### RECOMMENDED FLOW REGULATOR

5 l/m flow regulator fitted as standard

#### WITH ECOTURN COLD START TECHNOLOGY

No

#### WITH WATER FLOW STRAIGHTENER

No

#### WITH SWIVEL SPOUT

Spout Can Swivel or Be Fixed

#### WITH WATER FLOW AERATOR

Yes

#### **CONNECTIONS / FITTINGS**

2 x 1/2" x 1/2" 600mm flexipipe connections 1/2" male x 1/2" male x 1/2" female T connection

#### DECK HOLE DRILL DIAMETER

33mm

#### SPARE PARTS

cold ceramic cartridge C-501-RTC hot ceramic cartridge C-501-LTC

#### STYLE

Square Handles

#### NOTES

1/2" ceramic disc 1/4 turn valves







### TECHNICAL DRAWING

COLLECTION: GEO

PRODUCT CODE: GEO-201-C/P