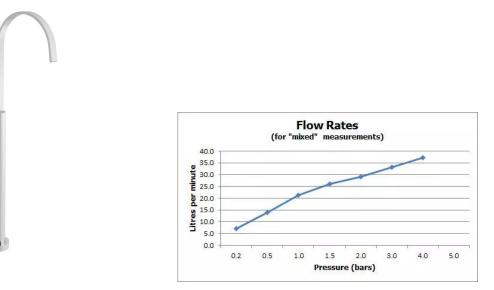

### COLLECTION: GEO PRODUCT CODE: GEO-FLOORSPOUT-C/P

The flow rate displayed is calculated using ideal system conditions. This result should only be taken as an indication as the flow rate may vary depending on the specific in-situ configuration.