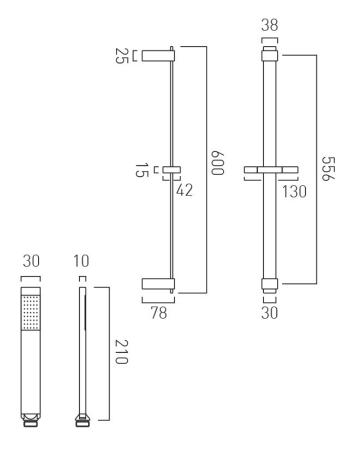

# TECHNICAL DRAWING

COLLECTION: INSTINCT

PRODUCT CODE: INS-SFSRK-C/P

tel: 01934 744466 email: sales@vado.com

www.vado.com

SHOWER TYPE

Slide Rail Shower Kit

**SELF-CLEANING** 

No

SLIDE RAIL LENGTH

556mm slide rail 600mm overall rail length

WITH CROSS-SPRAY TECHNOLOGY

No