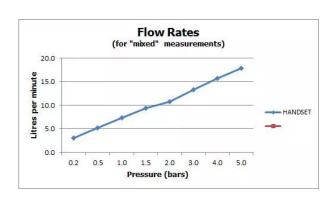

# SPECIFICATION SHEET

COLLECTION: INSTINCT

PRODUCT CODE: INS-SFSRK-C/P

The flow rate displayed is calculated using ideal system conditions. This result should only be taken as an indication as the flow rate may vary depending on the specific in-situ configuration.

# MINIMUM OPERATING PRESSURE

1.0 Bar MP

### MAXIMUM OPERATING PRESSURE

5.0 Bar HP