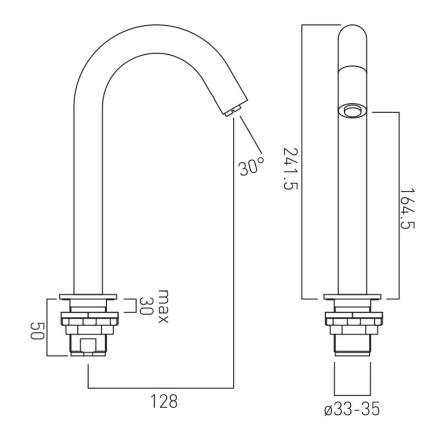

# TECHNICAL DRAWING

COLLECTION: I-TECH

PRODUCT CODE: IR-DSPOUT-C/P

www.vado.com