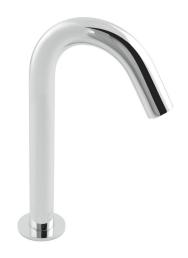

# SPECIFICATION SHEET

COLLECTION: I-TECH

PRODUCT CODE: IR-DSPOUT-C/P

# TAP TYPE

Infra-red

# MOUNTING

Deck Mounted

# **COLLECTION NAME**

I-Tech

# FINISH

Chrome