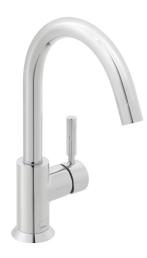

### COLLECTION: ORIGINS PRODUCT CODE: ORI-150S-C/P

TAP TYPE Kitchen Tap

### HANDLES

Single Lever

CONNECTIONS / FITTINGS 2 x 1/2" 400mm flexipipe connections