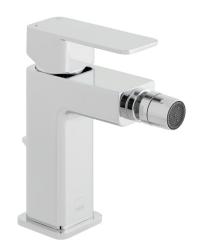

# SPECIFICATION SHEET

COLLECTION: PHASE

PRODUCT CODE: PHA-210-C/P

# TAP TYPE

Bidet Mixer

## **COLLECTION NAME**

Phase

### **FINISH**

Chrome