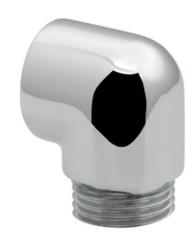

## SPECIFICATION SHEET

COLLECTION: SHOWERING SOLUTIONS PRODUCT CODE: WG-130ELBOW-C/P

TAP TYPE

Bath Shower Mixer

WITH INTEGRATED DIVERTER

No

WITH EASY-FIT BRACKETS

No

## SPECIFICATION SHEET

COLLECTION: SHOWERING SOLUTIONS PRODUCT CODE: WG-130ELBOW-C/P