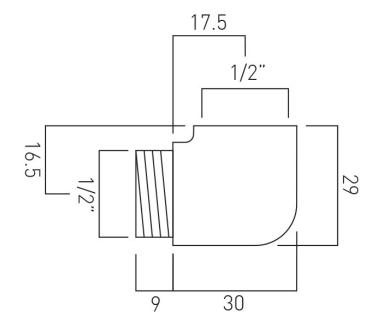

## TECHNICAL DRAWING

COLLECTION: SHOWERING SOLUTIONS PRODUCT CODE: WG-130ELBOW-C/P

www.vado.com