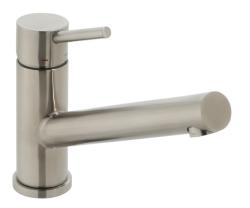

## COLLECTION: URBAN PRODUCT CODE: CUC-1009-S/S

## PLUMBING SYSTEM SUITABILITY

Pumped System, Combination Boiler, Pressurised System

COLLECTION NAME Urban

SPARE PARTS ceramic cartridge C-003-N35

HANDLES Single Lever

WITH WATER FLOW AERATOR No

WITH SWIVEL SPOUT

WITH WATER FLOW STRAIGHTENER

MOUNTING

1

Deck Mounted

MINIMUM OPERATING PRESSURE

1.0 Bar MP

tel: 01934 744466 email: sales@vado.com www.vado.com

WHERE INSPIRATION FLOWS TAPS | SHOWERS | ACCESSORIES