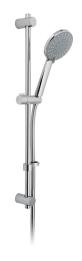

# SPECIFICATION SHEET

COLLECTION: EVOLVE

PRODUCT CODE: EVO-MFSRK/B-DB-C/P

SHOWER TYPE

Slide Rail Shower Kit

SELF-CLEANING

No

SLIDE RAIL LENGTH

546mm slide rail 680mm overall rail length

WITH CROSS-SPRAY TECHNOLOGY

No

ADJUSTABLE FIXING FOR EASY RETRO FIT

Yes

WITH TWIST CONTROL

Yes

WITH PUSH BUTTON CONTROL

No

WITH HOSE RETAINER

Yes

**RUB-CLEAN NOZZLES** 

Yes

tel: 01934 744466 email: sales@vado.com

www.vado.com

WHERE INSPIRATION FLOWS