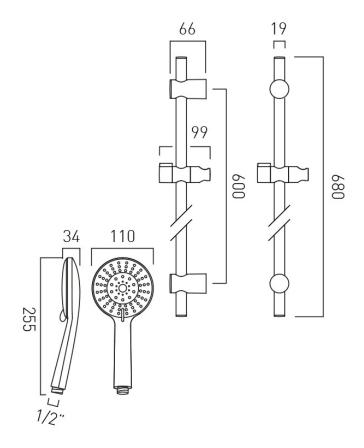

# TECHNICAL DRAWING

COLLECTION: EVOLVE

PRODUCT CODE: EVO-MFSRK/B-DB-C/P

546mm slide rail 680mm overall rail length

WITH CROSS-SPRAY TECHNOLOGY

No

ADJUSTABLE FIXING FOR EASY RETRO FIT

Yes

WITH TWIST CONTROL

Yes

WITH PUSH BUTTON CONTROL