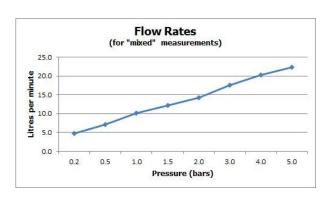

## SPECIFICATION SHEET

COLLECTION: NOTION

PRODUCT CODE: NOT-140A-CP

The flow rate displayed is calculated using ideal system conditions. This result should only be taken as an indication as the flow rate may vary depending on the specific in-situ configuration.

#### MINIMUM OPERATING PRESSURE

1.0 Bar MP

#### MAXIMUM OPERATING PRESSURE

5.0 Bar HP