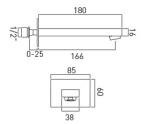

#### INSTALLATION TOLERANCES

min-max wall mount 0-25mm

### TECHNICAL DRAWING

COLLECTION: NOTION

PRODUCT CODE: NOT-140A-CP

www.vado.com