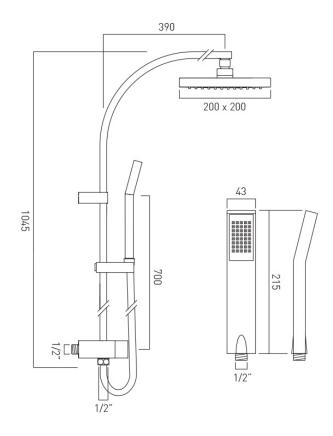

# TECHNICAL DRAWING

COLLECTION: SHOWERING SOLUTIONS PRODUCT CODE: WG-RRK/DIV/SQ-148-CP

www.vado.com