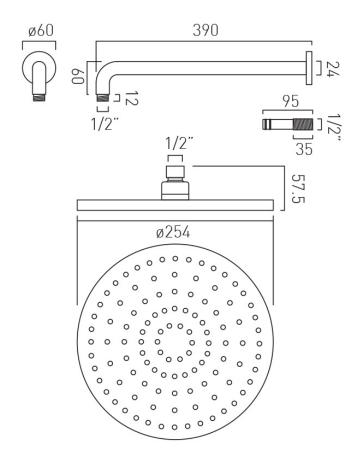

## TECHNICAL DRAWING

COLLECTION:

PRODUCT CODE: WG-SATURN2/SA-C/P

tel: 01934 744466 email: sales@vado.com

www.vado.com