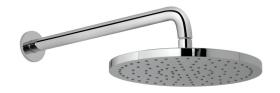

## SPECIFICATION SHEET

COLLECTION:

PRODUCT CODE: WG-SATURN2/SA-C/P

SHOWER TYPE

Shower Head

PLUMBING SYSTEM SUITABILITY

Gravity System, Pumped System, Combination Boiler, Pressurised System

MOUNTING

Wall Mounted

WITH AIR-INJECTION TECHNOLOGY

No

**FUNCTIONS** 

1

**RUB-CLEAN NOZZLES** 

Yes

SELF-CLEANING

INO

WITH SHOWER ARM

I

SHOWER HEAD SIZE

254mm (10") diameter

tel: 01934 744466 email: sales@vado.com

www.vado.com

WHERE INSPIRATION FLOWS