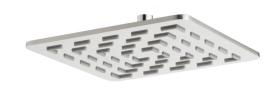

# SPECIFICATION SHEET

COLLECTION: GEOMETRY

PRODUCT CODE: GEOM-250SQ-SS

SHOWER TYPE

Shower Head

PLUMBING SYSTEM SUITABILITY

Pumped System, Combination Boiler, Pressurised System

WITH AIR-INJECTION TECHNOLOGY

250mm (10")

**COLLECTION NAME** 

Geometry

**FINISH** 

Chrome

tel: 01934 744466 email: sales@vado.com

www.vado.com

WHERE INSPIRATION FLOWS