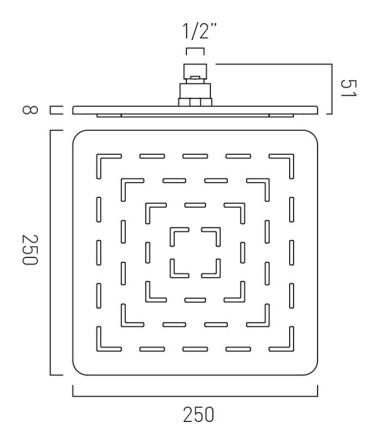

### TECHNICAL DRAWING

COLLECTION: GEOMETRY

PRODUCT CODE: GEOM-250SQ-SS

250mm (10")

**COLLECTION NAME** 

Geometry

**FINISH** 

Chrome

tel: 01934 744466 email: sales@vado.com

www.vado.com

WHERE INSPIRATION FLOWS