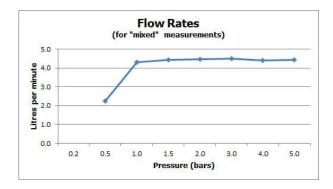

### RECOMMENDED FLOW REGULATOR

4 l/m flow regulator fitted as standard

## MINIMUM OPERATING PRESSURE

1.0 Bar MP

WHERE INSPIRATION FLOWS