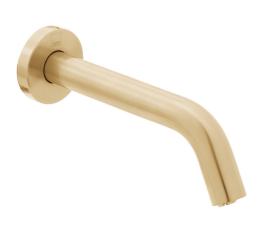

# SPECIFICATION SHEET

# COLLECTION: I-TECH PRODUCT CODE: IND-IRWSPOUT-BRG





#### TAP TYPE

Infra-red

#### PLUMBING SYSTEM SUITABILITY

Pumped System, Combination Boiler, Pressurised System

#### MOUNTING

Wall Mounted

## WITH WATER FLOW AERATOR

No

### NOTES

Mains or battery operated Takes standard AA batteries

#### COLLECTION NAME

I-Tech

### FINISH

Brushed Gold

### RECOMMENDED FLOW REGULATOR

4 l/m flow regulator fitted as standard

## MINIMUM OPERATING PRESSURE

1.0 Bar MP



WHERE INSPIRATION FLOWS



# SPECIFICATION SHEET

## COLLECTION: I-TECH PRODUCT CODE: IND-IRWSPOUT-BRG

GUARANTEE

5 Year Guarantee

tel: 01934 744466 email: sales@vado.com www.vado.com

WHERE INSPIRATION FLOWS TAPS | SHOWERS | ACCESSORIES



# TECHNICAL DRAWING

# COLLECTION: I-TECH PRODUCT CODE: IND-IRWSPOUT-BRG



tel: 01934 744466 email: sales@vado.com www.vado.com

WHERE I