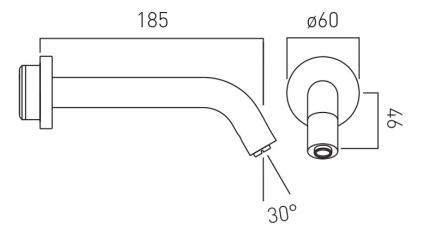

ON SHEET

# COLLECTION: I-TECH PRODUCT CODE: IND-IRWSPOUT-BRG





#### TAP TYPE

Infra-red

#### PLUMBING SYSTEM SUITABILITY

Pumped System, Combination Boiler, Pressurised System

#### MOUNTING

Wall Mounted

## WITH WATER FLOW AERATOR

No

### NOTES

Mains or battery operated Takes standard AA batteries

#### COLLECTION NAME

I-Tech

### FINISH

Brushed Gold

### RECOMMENDED FLOW REGULATOR

4 l/m flow regulator fitted as standard

## MINIMUM OPERATING PRESSURE

1.0 Bar MP



WHERE INSPIRATION FLOWS



# SPECIFICATION SHEET

## COLLECTION: I-TECH PRODUCT CODE: IND-IRWSPOUT-BRG

GUARANTEE

5 Year Guarantee

tel: 01934 744466 email: sales@vado.com www.vado.com

WHERE INSPIRATION FLOWS TAPS | SHOWERS | ACCESSORIES



# TECHNICAL DRAWING

# COLLECTION: I-TECH PRODUCT CODE: IND-IRWSPOUT-BRG



tel: 01934 744466 email: sales@vado.com www.vado.com

WHERE INSPIRATION FLOWS TAPS | SHOWERS | ACCESSORIES