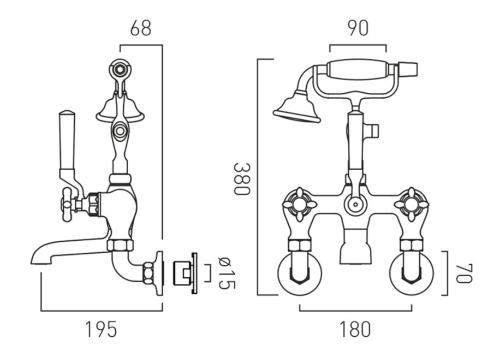

LOGY

No

WITH WATER FLOW STRAIGHTENER

Yes

tel: 01934 744466 email: sales@vado.com

www.vado.com

WHERE INSPIRATION FLOWS



## SPECIFICATION SHEET

COLLECTION: AXBRIDGE

PRODUCT CODE: BC-AXB-120-BN

#### WITH WATER FLOW AERATOR

Νo

#### SPARE PARTS

cold ceramic cartridge FL-511-RTC hot ceramic cartridge FL-511-LTC

#### STYLE

Traditional, Cross Handles

#### HOLES

2 Hole

#### MOUNTING

Wall Mounted

#### PLUMBING SYSTEM SUITABILITY

Pumped System, Combination Boiler, Pressurised System

#### **COLLECTION NAME**

Axbridge

#### FINISH

Bright Nickel

#### MINIMUM OPERATING PRESSURE

1.0 Bar MP

#### GUARANTEE

15 Year Guarantee

tel: 01934 744466 email: sales@vado.com

www.vado.com

WHERE INSPIRATION FLOWS



### TECHNICAL DRAWING

COLLECTION: AXBRIDGE

PRODUCT CODE: BC-AXB-120-BN