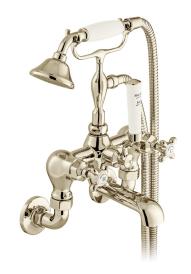

# SPECIFICATION SHEET

COLLECTION: AXBRIDGE

PRODUCT CODE: BC-AXB-120-BN

TAP TYPE

Bath Shower Mixer

WITH SHOWER KIT

Yes

WITH EASY-FIT BRACKETS

Yes

WITH INTEGRATED DIVERTER

No

WITH THERMOSTATIC TECHNOLOGY

No

FOR USE WITH BATH FILLER WASTE AND OVERFLOW

Νo

WITH BATH SPOUT

No

WITH AIR-INJECTION TECHNOLOGY

No

WITH WATER FLOW STRAIGHTENER

Yes

tel: 01934 744466 email: sales@vado.com

www.vado.com

WHERE INSPIRATION FLOWS

#### STYLE

Traditional, Cross Handles

#### HOLES

2 Hole

#### MOUNTING

Wall Mounted

#### FINISH

Bright Nickel