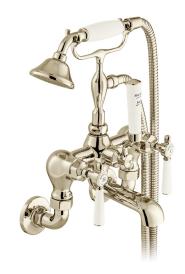

# SPECIFICATION SHEET

COLLECTION: AXBRIDGE

PRODUCT CODE: BC-AXB-220-BN

TAP TYPE

Bath Shower Mixer

WITH SHOWER KIT

Yes

WITH EASY-FIT BRACKETS

#### STYLE

Traditional, Lever Handles

#### HOLES

2 Hole

#### MOUNTING

Wall Mounted

#### FINISH

Bright Nickel