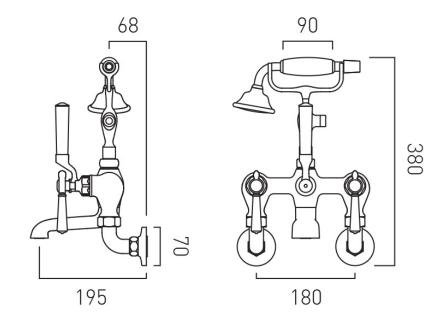

### TECHNICAL DRAWING

COLLECTION: AXBRIDGE

PRODUCT CODE: BC-AXB-220-BN

tel: 01934 744466 email: sales@vado.com

www.vado.com