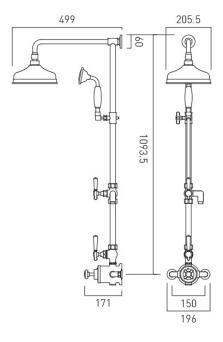

# TECHNICAL DRAWING

COLLECTION: AXBRIDGE

PRODUCT CODE: BC-AXB-149/RRK-CP

www.vado.com