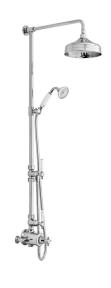

# SHOWER TYPE

Shower Column

WITH AIR-INJECTION TECHNOLOGY

Νo

WITH CROSS-SPRAY TECHNOLOGY

No

ADJUSTABLE FIXING FOR EASY RETRO FIT

No

SHOWER HEAD SIZE

200mm (8") shower head

WITH SHOWER KIT

Yes

WITH EASY-FIT BRACKETS

No

WITH INTEGRATED DIVERTER

Yes

WITH THERMOSTATIC TECHNOLOGY

Yes

tel: 01934 744466 email: sales@vado.com

www.vado.com

WHERE INSPIRATION FLOWS