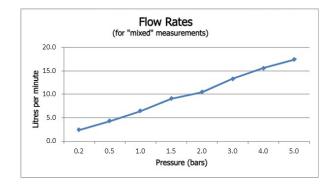

# SPECIFICATION SHEET

COLLECTION: AXBRIDGE

PRODUCT CODE: BC-AXB-149/RRK-CP





# SHOWER TYPE

Shower Column

WITH AIR-INJECTION TECHNOLOGY

Νo

WITH CROSS-SPRAY TECHNOLOGY

No

ADJUSTABLE FIXING FOR EASY RETRO FIT

No

SHOWER HEAD SIZE

200mm (8") shower head

WITH SHOWER KIT

Yes

WITH EASY-FIT BRACKETS

No

WITH INTEGRATED DIVERTER

Yes

WITH THERMOSTATIC TECHNOLOGY

Yes

tel: 01934 744466 email: sales@vado.com

www.vado.com

WHERE INSPIRATION FLOWS



# SPECIFICATION SHEET

COLLECTION: AXBRIDGE

PRODUCT CODE: BC-AXB-149/RRK-CP

### WITH WATER FLOW STRAIGHTENER

No

## SPARE PARTS

thermostatic cartridge V-702-34S ceramic cartridge FL-511-LTC

### STYLE

Traditional

### MOUNTING

Wall Mounted

## PLUMBING SYSTEM SUITABILITY

Pumped System, Combination Boiler, Pressurised System

### **COLLECTION NAME**

Axbridge

## **FINISH**

Chrome

# MINIMUM OPERATING PRESSU