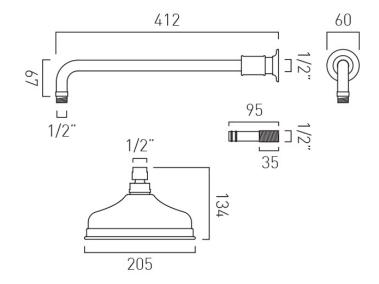

# TECHNICAL DRAWING

COLLECTION: AXBRIDGE

PRODUCT CODE: BC-AXB-HEAD/SA-CP

www.vado.com