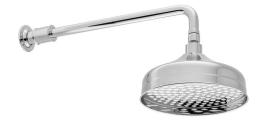

## SHOWER TYPE

Shower Head

### MOUNTING

Wall Mounted

# STYLE

Traditional

# WITH SHOWER ARM

1

tel: 01934 744466 email: sales@vado.com

www.vado.com

WHERE INSPIRATION FLOWS

# SHOWER HEAD SIZE

200mm (8") shower head

# **COLLECTION NAME**

Axbridge

#### FINISH

Chrome