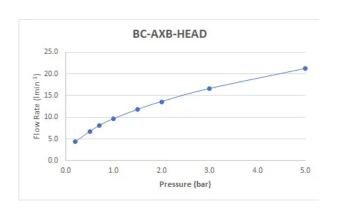

# SPECIFICATION SHEET

COLLECTION: AXBRIDGE

PRODUCT CODE: BC-AXB-HEAD/SA-CP





## SHOWER TYPE

Shower Head

# PLUMBING SYSTEM SUITABILITY

Gravity System, Pumped System, Combination Boiler, Pressurised System

### MOUNTING

Wall Mounted

# STYLE

Traditional

# **CONNECTIONS / FITTINGS**

1/2" threaded inlet

## WITH AIR-INJECTION TECHNOLOGY

No

### **RUB-CLEAN NOZZLES**

No

# **SELF-CLEANING**

No

# WITH SHOWER ARM

1

tel: 01934 744466 email: sales@vado.com

www.vado.com

WHERE INSPIRATION FLOWS



# SPECIFICATION SHEET

COLLECTION: AXBRIDGE

PRODUCT CODE: BC-AXB-HEAD/SA-CP

# SHOWER HEAD SIZE

200mm (8") shower head

# **COLLECTION NAME**

Axbridge

#### FINISH

Chrome

#### RECOMMENDED FLOW REGULATOR

FR-SHOWER/9-PLA

# MINIMUM OPERATING PRESSURE

0.2 Bar LP

#### GUARANTEE

15 Year Guarantee

tel: 01934 744466 email: sales@vado.com

www.vado.com





# TECH