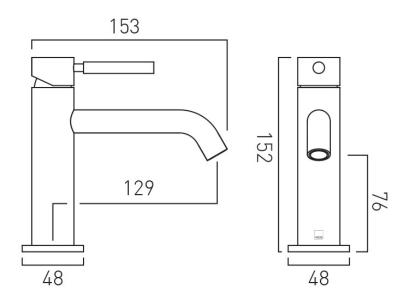

G PRESSURE 5.0 Bar LP

GUARANTEE 15 Year Guarantee

HANDLES Single Lever

WITH ECOTURN COLD START TECHNOLOGY No

tel: 01934 744466 email: sales@vado.com www.vado.com

WHERE INSPIRATION FLOWS



# SPECIFICATION SHEET

## COLLECTION: KNURLED ACCENTS PRODUCT CODE: IND-ORI200/SB-BRNK

WITH WATER FLOW STRAIGHTENER

No

### WITH WATER FLOW AERATOR

Yes

## CONNECTIONS / FITTINGS

 $2 \times 1/2$ " 400mm flexipipe connections

SPARE PARTS ceramic cartridge C-010-N25

### DECK HOLE DRILL DIAMETER

35mm

STYLE

Knurled

### MOUNTING Deck Mounted

#### PLUMBING SYSTEM SUITABILITY

Pumped System, Combination Boiler, Pressurised System

tel: 01934 744466 email: sales@vado.com www.vado.com

WHERE INSPIRATION FLOWS



# TECHNICAL DRAWING

## COLLECTION: KNURLED ACCENTS PRODUCT CODE: IND-ORI200/SB-BRNK



tel: 01934 744466 email: sales@vado.com www.vado.com

WHERE INSPIRATION FLOWS TAPS | SHOWERS | ACCESSORIES