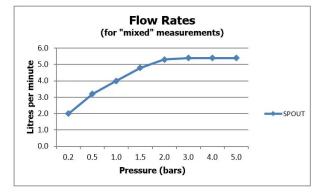

## COLLECTION: KNURLED ACCENTS PRODUCT CODE: IND-ORI200/SB-BRNK

TAP TYPE Basin Mixer

COLLECTION NAME

Knurled Accents

FINISH Brushed Nickel

RECOMMENDED FLOW REGULATOR 5 l/m flow regulator fitted as standard

MINIMUM OPERATING PRESSURE

1.0 Bar MP

MAXIMUM OPERATING PRESSURE 5.0 Bar LP

GUARANTEE 15 Year Guarantee

HANDLES Single Lever

WITH ECOTURN COLD START TECHNOLOGY No

tel: 01934 744466 email: sales@vado.com www.vado.com