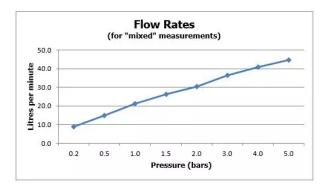

### COLLECTION: EDIT PRODUCT CODE: EDI-140-C/P

The flow rate displayed is calculated using ideal system conditions. This result should only be taken as an indication as the flow rate may vary depending on the specific in-situ configuration.

#### PLUMBING SYSTEM SUITABILITY

Gravity System, Pumped System, Combination Boiler, Pressurised System

MOUNTING Wall Mounted

CONNECTIONS / FITTINGS 1/2" inlet

MINIMUM OPERATING PRESSURE 0.2 Bar LP

#### MAXIMUM OPERATING PRESSURE

5.0 Bar HP