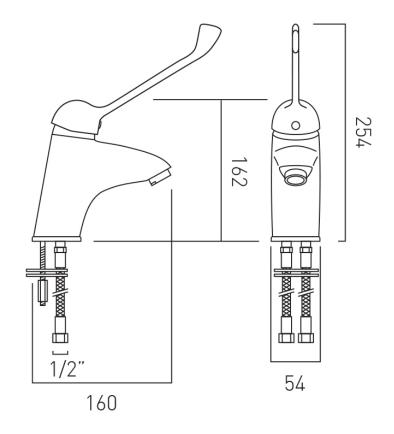

0 Year Guarantee

PLUMBING SYSTEM SUITABILITY

Gravity System, Pumped System, Combination Boiler, Pressurised System

MINIMUM OPERATING PRESSURE

0.2 Bar LP

MAXIMUM OPERATING PRESSURE

5.0 Bar HP

**HANDLES** 

1 Handle

MOUNTING

Deck Mounted

tel: 01934 744466 email: sales@vado.com

www.vado.com

WHERE INSPIRATION FLOWS



## SPECIFICATION SHEET

COLLECTION: PROFESSIONAL PRODUCT CODE: AX-PRO-300-CP

RECOMMENDED FLOW REGULATOR

FR-100/5-PLA

WITH ECOTURN COLD START TECHNOLOGY

Νo

WITH WATER FLOW STRAIGHTENER

Νo

WITH WATER FLOW AERATOR

No

**CONNECTIONS / FITTINGS** 

2 x 1/2" nut x 300mm flexible connections

DECK HOLE DRILL DIAMETER

35mm

SPARE PARTS

Ceramic Cartridge CAR-K40B

NOTES

Medical mixer







## TECHNICAL DRAWING

COLLECTION: PROFESSIONAL PRODUCT CODE: AX-PRO-300-CP