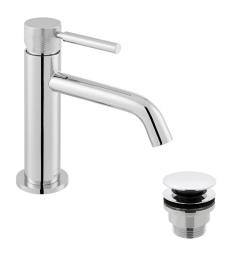

# SPECIFICATION SHEET

COLLECTION: KNURLED ACCENTS PRODUCT CODE: ORI-200/CC-CPK

TAP TYPE

Basin Mixer

FINISH

Chrome

**COLLECTION NAME** 

Knurled Accents

**HANDLES** 

Single Lever

MOUNTING

Deck Mounted

tel: 01934 744466 email: sales@vado.com

www.vado.com

WHERE INSPIRATION FLOWS

#### WASTE

With Universal Basin Waste