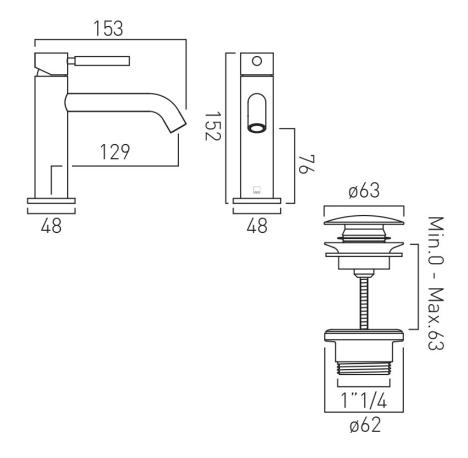

### TECHNICAL DRAWING

COLLECTION: KNURLED ACCENTS PRODUCT CODE: ORI-200/CC-CPK

#### DECK HOLE DRILL DIAMETER

35mm