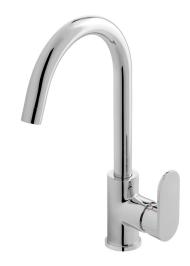

## SPECIFICATION SHEET

COLLECTION: METIZ

PRODUCT CODE: AX-MET-150-CP

TAP TYPE

Kitchen Tap

RECOMMENDED FLOW REGULATOR

FR-100/5-PLA

PLUMBING SYSTEM SUITABILITY

Pumped System, Combination Boiler, Pressurised System

**COLLECTION NAME** 

Metiz

DECK HOLE DRILL DIAMETER

35mm

SPARE PARTS

Ceramic Cartridge W-001-N35

HANDLES

Single Lever

**CONNECTIONS / FITTINGS** 

2 x 1/2" nut x 400mm flexible connections

WITH WATER FLOW AERATOR

No

tel: 01934 744466 email: sales@vado.com

www.vado.com

WHERE INSPIRATION FLOWS

## WITH WATER FLOW STRAIGHTENER

No

MOUNTING

Deck Mounted

MINIMUM OPERATING PRESSURE

1.0 Bar MP

MAXIMUM OPERATING PRESSURE

5.0 Bar HP