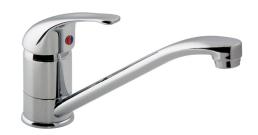

## SPECIFICATION SHEET

COLLECTION: MATRIX

PRODUCT CODE: AX-MAT-150-CP

TAP TYPE

Kitchen Tap

RECOMMENDED FLOW REGULATOR

FR-100/5-PLA

PLUMBING SYSTEM SUITABILITY

Single Lever

**CONNECTIONS / FITTINGS** 

2 x 1/2" nut x 400mm flexible connections

WITH WATER FLOW AERATOR

Yes

tel: 01934 744466 email: sales@vado.com

www.vado.com

WHERE INSPIRATION FLOWS