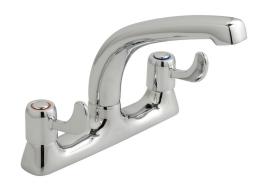

# SPECIFICATION SHEET

COLLECTION: ASTRA

PRODUCT CODE: AX-AST-353-CP

# TAP TYPE

Kitchen Tap

#### **HOLES**

2 Hole

#### **HANDLES**

2 Handle

## **CONNECTIONS / FITTINGS**

1/2" x 50mm threaded tail connections