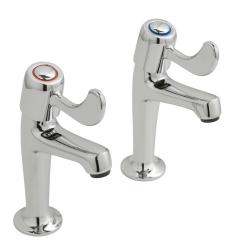

### COLLECTION: ASTRA PRODUCT CODE: AX-AST-356-CP

#### TAP TYPE Kitchen Tap

#### PLUMBING SYSTEM SUITABILITY

Gravity System, Pumped System, Combination Boiler, Pressurised System

HOLES

2 Hole

COLLECTION NAME

Astra

DECK HOLE DRILL DIAMETER 22mm

#### SPARE PARTS

Cold Ceramic cartridge C-201-RTC Hot Ceramic cartridge C-201-LTC

HANDLES 2 Handle

CONNECTIONS / FITTINGS

1/2" x 50mm threaded tail connections

WITH WATER FLOW AERATOR

No

tel: 01934 744466 email: sales@vado.com www.vado.com