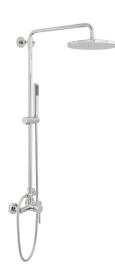

# SPECIFICATION SHEET

COLLECTION: SHOWERING SOLUTIONS, NURI PRODUCT CODE: AX-NUR-149/RRK-CP

SHOWER TYPE Shower Column

WITH AIR-INJECTION TECHNOLOGY No

WITH CROSS-SPRAY TECHNOLOGY No

ADJUSTABLE FIXING FOR EASY RETRO FIT No

WITH SHOWER KIT

Yes

VALVE TYPE Exposed WITH EASY-FIT BRACKETS No WITH INTEGRATED DIVERTER Yes WITH THERMOSTATIC TECHNOLOGY No

tel: 01934 744466 email: sales@vado.com www.vado.com

WHERE INSPIRATION FLOWS

### COLLECTION: SHOWERING SOLUTIONS, NURI PRODUCT CODE: AX-NUR-149/RRK-CP

WITH WATER FLOW STRAIGHTENER

No

HANDLES

2 Handle

SPARE PARTS Ceramic Cartridge C-003-N35

MOUNTING Wall Mounted

PLUMBING SYSTEM SUITABILITY Pumped System, Combination Boiler, Pressurised System

COLLECTION NAME Showering Solutions, Nuri

FINISH Chrome

MINIMUM OPERATING PRESSURE

1.0 Bar MP

MAXIMUM OPERATING PRESSURE

5.0 Bar HP

GUARANTEE

10 Year Guarantee