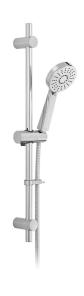

SHOWER TYPE

Slide Rail Shower Kit

**SELF-CLEANING** 

No

SLIDE RAIL LENGTH

600mm

WITH CROSS-SPRAY TECHNOLOGY

No

ADJUSTABLE FIXING FOR EASY RETRO FIT

Yes

WITH TWIST CONTROL

No

WITH PUSH BUTTON CONTROL

Yes

WITH HOSE RETAINER

Yes

**RUB-CLEAN NOZZLES** 

No

tel: 01934 744466 email: sales@vado.com

www.vado.com

WHERE INSPIRATION FLOWS