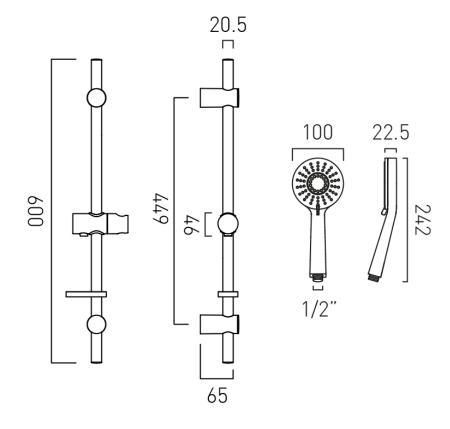

### TECHNICAL DRAWING

COLLECTION: SHOWERING SOLUTIONS, SIRKEL

PRODUCT CODE: AX-SIR-MFSRK-DB-CP

SHOWER TYPE

Slide Rail Shower Kit

**SELF-CLEANING** 

No

SLIDE RAIL LENGTH

600mm

WITH CROSS-SPRAY TECHNOLOGY

No

#### HOSE

150cm