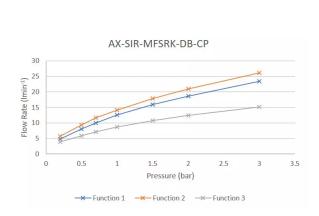

# SPECIFICATION SHEET

COLLECTION: SHOWERING SOLUTIONS, SIRKEL PRODUCT CODE: AX-SIR-MFSRK-DB-CP

The flow rate displayed is calculated using ideal system conditions. This result should only be taken as an indication as the flow rate may vary depending on the specific in-situ configuration.

#### **FUNCTIONS**

3

### MINIMUM OPERATING PRESSURE

1.0 Bar MP

#### MAXIMUM OPERATING PRESSURE

5.0 Bar HP