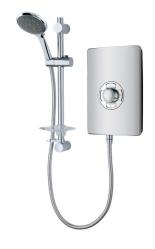

# SPECIFICATION SHEET

COLLECTION: ELEGANCE

PRODUCT CODE: ELS-ELE-95-MET

NUMBER OF OUTLETS

1 Outlet

WITH ALL-FLOW FUNCTION

No

WITH INTEGRATED DIVERTER

### **COLLECTION NAME**

Elegance