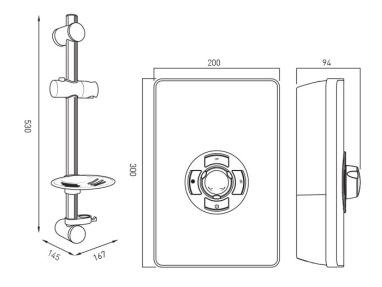

LLECTION: ELEGANCE

PRODUCT CODE: ELS-ELE-95-MET



NUMBER OF OUTLETS

1 Outlet

WITH ALL-FLOW FUNCTION

No

WITH INTEGRATED DIVERTER

No

**COMPATIBLE WITH STUDFAST** 

Nc

WITH BLEED VALVE FOR SYSTEM FLUSH ON INSTALLATION

No

WITH SHOWER KIT

Yes

INCLUDES MORTAR / TILE GUARD

No

COMPATIBLE WITH EASY-FIX BRACKETS

No

WITH THERMOSTATIC TECHNOLOGY

No

tel: 01934 744466 email: sales@vado.com

www.vado.com

WHERE INSPIRATION FLOWS



# SPECIFICATION SHEET

COLLECTION: ELEGANCE

PRODUCT CODE: ELS-ELE-95-MET

#### MOUNTING

Wall Mounted

#### PLUMBING SYSTEM SUITABILITY

Pressurised System

### **COLLECTION NAME**

Elegance

#### GUARANTEE

2 Year Guarantee

tel: 01934 744466 email: sales@vado.com www.vado.com





### TECHNICAL DRAWING

COLLECTION: ELEGANCE

PRODUCT CODE: ELS-ELE-95-MET