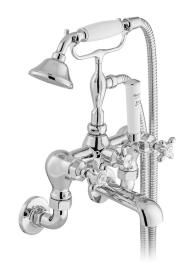

# SPECIFICATION SHEET

COLLECTION: AXBRIDGE

PRODUCT CODE: BC-AXB-120-CP

TAP TYPE

Bath Shower Mixer

PLUMBING SYSTEM SUITABILITY

Pumped System, Combination Boiler, Pressurised System

HOLES

2 Hole

MOUNTING

Wall Mounted

WITH INTEGRATED DIVERTER

No

WITH EASY-FIT BRACKETS

Yes

WITH SHOWER KIT

Yes

WITH THERMOSTATIC TECHNOLOGY

No

FOR USE WITH BATH FILLER WASTE AND OVERFLOW

No

tel: 01934 744466 email: sales@vado.com

www.vado.com

WHERE INSPIRATION FLOWS

# STYLE

Traditional, Cross Handles

#### **FINISH**

Chrome