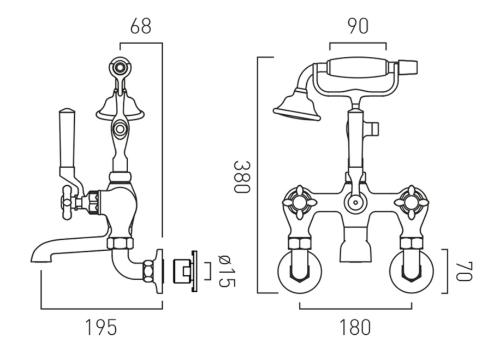

TECHNOLOGY

No

FOR USE WITH BATH FILLER WASTE AND OVERFLOW

No

tel: 01934 744466 email: sales@vado.com

www.vado.com

WHERE INSPIRATION FLOWS



# SPECIFICATION SHEET

COLLECTION: AXBRIDGE

PRODUCT CODE: BC-AXB-120-CP

#### MINIMUM OPERATING PRESSURE

1.0 Bar MP

#### MAXIMUM OPERATING PRESSURE

5.0 Bar HP

#### WITH BATH SPOUT

No

#### WITH AIR-INJECTION TECHNOLOGY

No

### WITH WATER FLOW STRAIGHTENER

Yes

#### WITH WATER FLOW AERATOR

No

## SPARE PARTS

cold ceramic cartridge FL-511-RTC hot ceramic cartridge FL-511-LTC

# STYLE

Traditional, Cross Handles

#### **FINISH**

Chrome

# **COLLECTION NAME**

Axbridge

### **GUARANTEE**

15 Year Guarantee

tel: 01934 744466 email: sales@vado.com

www.vado.com TAF



# TECHNICAL DRAWING

COLLECTION: AXBRIDGE

PRODUCT CODE: BC-AXB-120-CP