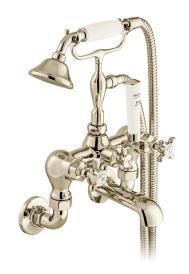

# SPECIFICATION SHEET

COLLECTION: AXBRIDGE

PRODUCT CODE: BC-AXB-120-BN

TAP TYPE

Bath Shower Mixer

PLUMBING SYSTEM SUITABILITY

Pumped System, Combination Boiler, Pressurised System

HOLES

2 Hole

MOUNTING

Wall Mounted

WITH INTEGRATED DIVERTER

No

WITH EASY-FIT BRACKETS

Yes

WITH SHOWER KIT

Yes

WITH THERMOSTATIC TECHNOLOGY

No

FOR USE WITH BATH FILLER WASTE AND OVERFLOW

No

tel: 01934 744466 email: sales@vado.com

www.vado.com

WHERE INSPIRATION FLOWS

# STYLE

Traditional, Cross Handles

#### **FINISH**

Bright Nickel

# **COLLECTION NAME**

Axbridge