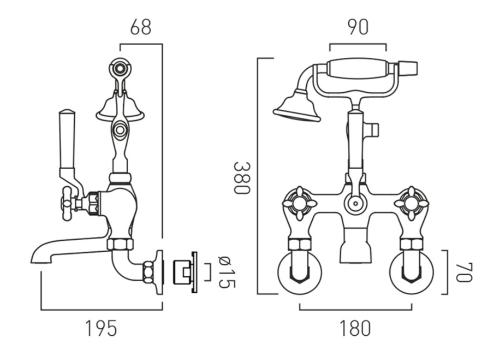

TECHNOLOGY

No

FOR USE WITH BATH FILLER WASTE AND OVERFLOW

No

tel: 01934 744466 email: sales@vado.com

www.vado.com

WHERE INSPIRATION FLOWS



# SPECIFICATION SHEET

COLLECTION: AXBRIDGE

PRODUCT CODE: BC-AXB-120-BN

#### MINIMUM OPERATING PRESSURE

1.0 Bar MP

#### MAXIMUM OPERATING PRESSURE

5.0 Bar HP

#### WITH BATH SPOUT

No

#### WITH AIR-INJECTION TECHNOLOGY

No

### WITH WATER FLOW STRAIGHTENER

Yes

#### WITH WATER FLOW AERATOR

No

## SPARE PARTS

cold ceramic cartridge FL-511-RTC hot ceramic cartridge FL-511-LTC

# STYLE

Traditional, Cross Handles

#### **FINISH**

Bright Nickel

# **COLLECTION NAME**

Axbridge

## GUARANTEE

15 Year Guarantee

tel: 01934 744466 email: sales@vado.com

www.vado.com





# TECHNICAL DRAWING

COLLECTION: AXBRIDGE

PRODUCT CODE: BC-AXB-120-BN